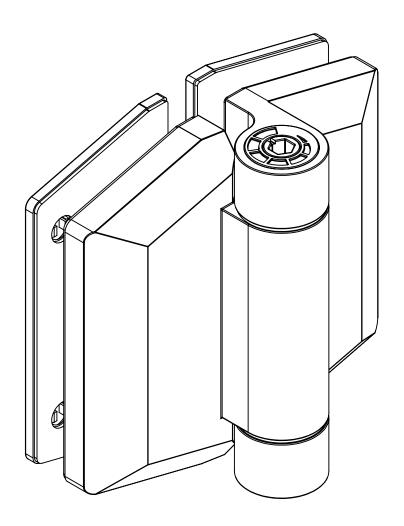

## GLASS TO GLASS

#### 155 SERIES POOL HINGE

- SELF-CLOSING SAFETY HINGE FOR GLASS POOL FENCING
- TO BE USED WITH CHILD PROOF SAFETY LATCH
- COMPLIES WITH AUSTRALIAN STANDARDS FOR POOL GATE HARDWARE
- NATA ACCREDITED AND INDEPENDENTLY TESTED TO 25 000 CYCLES (NATA = NATIONAL ASSOCIATION OF TESTING AUTHORITIES AUSTRALIA)

#### **FINISHES AND FUNCTIONS**

- 2205 GRADE STAINLESS STEEL
- 3 SURFACE FINISHES
- SIMPLE *QUIK-ADJUST* RATCHET SYSTEM
- SINGLE ACTION
- SOFT CLOSE
- NON-HOLD OPEN
- SAFETY CAP INCLUDED

8mm 10mm 12mm

MAX. 900mm WIDE x 1500mm HIGH

## **RETRO FIT**

**REAR VIEW** 

**FRONT VIEW** 

TO ORDER SPECIFY:

- **155GP** POLISHED FINISH
- 155GS SATIN FINISH
- 155GB BLACK FINISH

INSTALLED SAFETY CAP