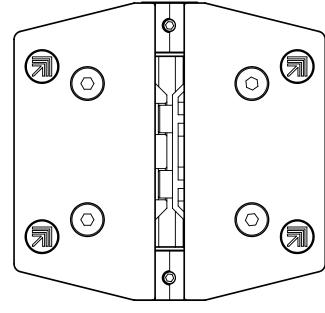

## **RETRO FIT**

**REAR VIEW** 

**FRONT VIEW** 

TO ORDER SPECIFY:

- **155GP** POLISHED FINISH
- 155GS SATIN FINISH
- 155GB BLACK FINISH

INSTALLED SAFETY CAP