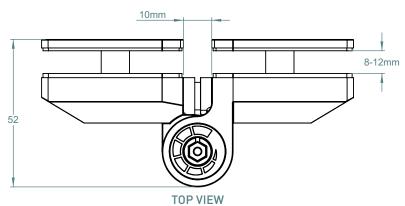

#### **FINISHES AND FUNCTIONS**

- 2205 GRADE STAINLESS STEEL
- 3 SURFACE FINISHES
- SIMPLE *QUIK-ADJUST* RATCHET SYSTEM
- SINGLE ACTION
- SOFT CLOSE
- NON-HOLD OPEN
- SAFETY CAP INCLUDED

8mm 10mm 12mm

MAX. 900mm WIDE x 1500mm HIGH