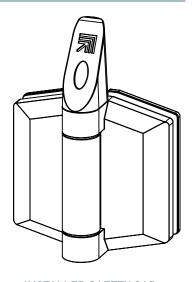

## **RETRO FIT**

**REAR VIEW** 

**FRONT VIEW** 

TO ORDER SPECIFY:

- **155GP** POLISHED FINISH
- 155GS SATIN FINISH
- 155GB BLACK FINISH

INSTALLED SAFETY CAP