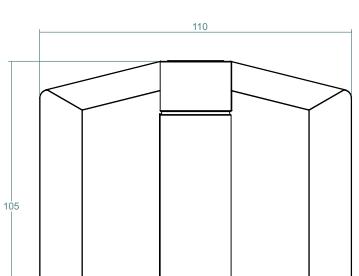

#### **FINISHES AND FUNCTIONS**

- 2205 GRADE STAINLESS STEEL
- 3 SURFACE FINISHES
- SIMPLE *QUIK-ADJUST* RATCHET SYSTEM
- SINGLE ACTION
- SOFT CLOSE
- NON-HOLD OPEN
- SAFETY CAP INCLUDED

8mm 10mm 12mm

MAX. 900mm WIDE x 1500mm HIGH