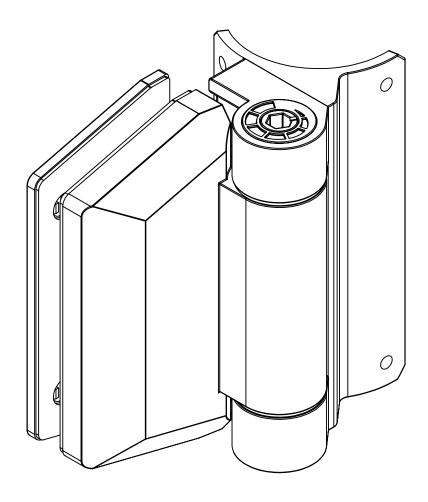

# 155 SERIES POOL HINGE GLASS TO ROUND POST

#### 155 SERIES POOL HINGE

- SELF-CLOSING SAFETY HINGE FOR GLASS POOL FENCING
- TO BE USED WITH CHILD PROOF SAFETY LATCH
- COMPLIES WITH AUSTRALIAN STANDARDS FOR POOL GATE HARDWARE
- NATA ACCREDITED AND INDEPENDENTLY TESTED TO 25 000 CYCLES (NATA = NATIONAL ASSOCIATION OF TESTING AUTHORITIES AUSTRALIA)

### FINISHES AND FUNCTIONS

- 2205 GRADE STAINLESS STEEL
- 3 SURFACE FINISHES
- SIMPLE QUIK-ADJUST RATCHET SYSTEM
- SINGLE ACTION
- SOFT CLOSE
- NON-HOLD OPEN
- SAFETY CAP INCLUDED