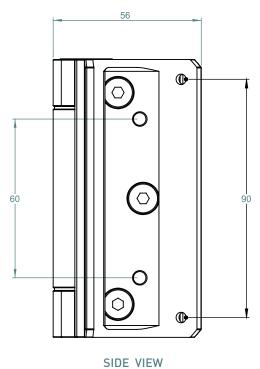

#### **RETRO FIT**

# 155 SERIES POOL HINGE GLASS TO ROUND POST



#### 155 SERIES POOL HINGE

- SELF-CLOSING SAFETY HINGE FOR GLASS POOL FENCING
- TO BE USED WITH CHILD PROOF SAFETY LATCH
- COMPLIES WITH AUSTRALIAN STANDARDS FOR POOL GATE HARDWARE
- NATA ACCREDITED AND INDEPENDENTLY TESTED TO 25 000 CYCLES (NATA = NATIONAL ASSOCIATION OF TESTING AUTHORITIES AUSTRALIA)

### FINISHES AND FUNCTIONS

- 2205 GRADE STAINLESS STEEL
- 3 SURFACE FINISHES
- SIMPLE QUIK-ADJUST RATCHET SYSTEM
- SINGLE ACTION
- SOFT CLOSE
- NON-HOLD OPEN
- SAFETY CAP INCLUDED











## **RETRO FIT**



**REAR VIEW** 



**TOP VIEW** 



#### TO ORDER SPECIFY:

- 155RP POLISHED FINISH
- 155RS SATIN FINISH
- 155RB BLACK FINISH



INSTALLED SAFETY CAP