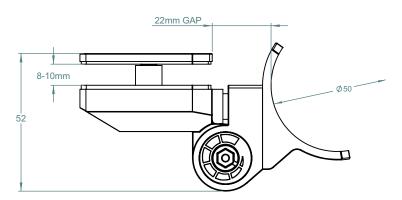

# 155 SERIES POOL HINGE GLASS TO ROUND POST

## **RETRO FIT**

**REAR VIEW** 

**TOP VIEW** 