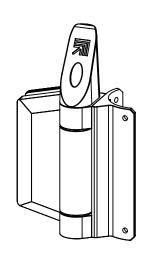

#### 155 SERIES POOL HINGE

- SELF-CLOSING SAFETY HINGE FOR GLASS POOL FENCING
- TO BE USED WITH CHILD PROOF SAFETY LATCH
- COMPLIES WITH AUSTRALIAN STANDARDS FOR POOL GATE HARDWARE
- NATA ACCREDITED AND INDEPENDENTLY TESTED TO 25 000 CYCLES (NATA = NATIONAL ASSOCIATION OF TESTING AUTHORITIES AUSTRALIA)