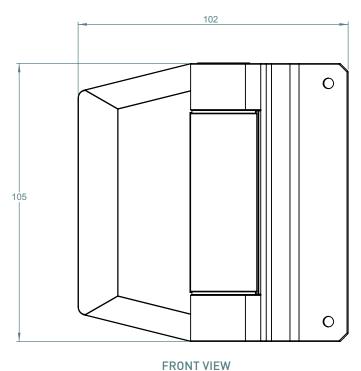

#### **RETRO FIT**

# 155 SERIES POOL HINGE GLASS TO ROUND POST



#### 155 SERIES POOL HINGE

- SELF-CLOSING SAFETY HINGE FOR GLASS POOL FENCING
- TO BE USED WITH CHILD PROOF SAFETY LATCH
- COMPLIES WITH AUSTRALIAN STANDARDS FOR POOL GATE HARDWARE
- NATA ACCREDITED AND INDEPENDENTLY TESTED TO 25 000 CYCLES (NATA = NATIONAL ASSOCIATION OF TESTING AUTHORITIES AUSTRALIA)

### FINISHES AND FUNCTIONS

- 2205 GRADE STAINLESS STEEL
- 3 SURFACE FINISHES
- SIMPLE QUIK-ADJUST RATCHET SYSTEM
- SINGLE ACTION
- SOFT CLOSE
- NON-HOLD OPEN
- SAFETY CAP INCLUDED











## **RETRO FIT**



**REAR VIEW** 



**TOP VIEW** 



#### TO ORDER SPECIFY:

- 155RP POLISHED FINISH
- 155RS SATIN FINISH
- 155RB BLACK FINISH



INSTALLED SAFETY CAP