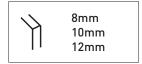

### FINISHES AND FUNCTIONS

- 2205 GRADE STAINLESS STEEL
- 3 SURFACE FINISHES
- SIMPLE QUIK-ADJUST RATCHET SYSTEM
- SINGLE ACTION
- SOFT CLOSE
- NON-HOLD OPEN
- SAFETY CAP INCLUDED