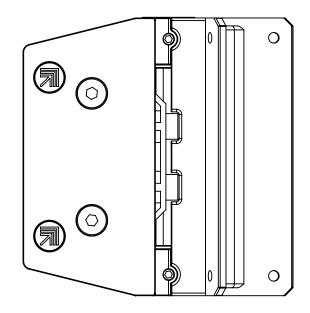

#### **RETRO FIT**

# 155 SERIES POOL HINGE GLASS TO ROUND POST



#### 155 SERIES POOL HINGE

- SELF-CLOSING SAFETY HINGE FOR GLASS POOL FENCING
- TO BE USED WITH CHILD PROOF SAFETY LATCH
- COMPLIES WITH AUSTRALIAN STANDARDS FOR POOL GATE HARDWARE
- NATA ACCREDITED AND INDEPENDENTLY TESTED TO 25 000 CYCLES (NATA = NATIONAL ASSOCIATION OF TESTING AUTHORITIES AUSTRALIA)

### FINISHES AND FUNCTIONS

- 2205 GRADE STAINLESS STEEL
- 3 SURFACE FINISHES
- SIMPLE QUIK-ADJUST RATCHET SYSTEM
- SINGLE ACTION
- SOFT CLOSE
- NON-HOLD OPEN
- SAFETY CAP INCLUDED











## **RETRO FIT**



**REAR VIEW** 



**TOP VIEW** 



#### TO ORDER SPECIFY:

- 155RP POLISHED FINISH
- 155RS SATIN FINISH
- 155RB BLACK FINISH



INSTALLED SAFETY CAP