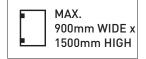

#### 155 SERIES POOL HINGE

- SELF-CLOSING SAFETY HINGE FOR GLASS POOL FENCING
- TO BE USED WITH CHILD PROOF SAFETY LATCH
- COMPLIES WITH AUSTRALIAN STANDARDS FOR POOL GATE HARDWARE
- NATA ACCREDITED AND INDEPENDENTLY TESTED TO 25 000 CYCLES (NATA = NATIONAL ASSOCIATION OF TESTING AUTHORITIES AUSTRALIA)