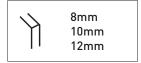

## FINISHES AND FUNCTIONS

- 2205 GRADE
  STAINLESS STEEL
- 3 SURFACE FINISHES
- SIMPLE QUIK-ADJUST RATCHET SYSTEM
- SINGLE ACTION
- SOFT CLOSE
- NON-HOLD OPEN
- SAFETY CAP INCLUDED