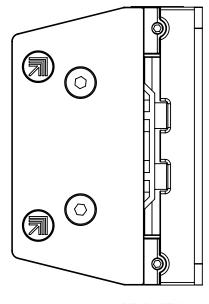

### **RETRO FIT**

# 155 SERIES POOL HINGE GLASS TO WALL/SQUARE POST



### 155 SERIES POOL HINGE

- SELF-CLOSING SAFETY HINGE FOR GLASS POOL FENCING
- TO BE USED WITH CHILD PROOF SAFETY LATCH
- COMPLIES WITH AUSTRALIAN STANDARDS FOR POOL GATE HARDWARE
- NATA ACCREDITED AND INDEPENDENTLY TESTED TO 25 000 CYCLES (NATA = NATIONAL ASSOCIATION OF TESTING AUTHORITIES AUSTRALIA)

## FINISHES AND FUNCTIONS

- 2205 GRADE
  STAINLESS STEEL
- 3 SURFACE FINISHES
- SIMPLE QUIK-ADJUST RATCHET SYSTEM
- SINGLE ACTION
- SOFT CLOSE
- NON-HOLD OPEN
- SAFETY CAP INCLUDED











# **RETRO FIT**



**REAR VIEW** 





### TO ORDER SPECIFY:

- 155WP POLISHED FINISH
- 155WS SATIN FINISH
- 155WB BLACK FINISH



**INSTALLED SAFETY CAP**