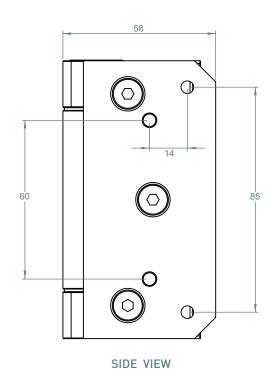

### **RETRO FIT**

# 155 SERIES POOL HINGE GLASS TO WALL/SQUARE POST



### 155 SERIES POOL HINGE

- SELF-CLOSING SAFETY HINGE FOR GLASS POOL FENCING
- TO BE USED WITH CHILD PROOF SAFETY LATCH
- COMPLIES WITH AUSTRALIAN STANDARDS FOR POOL GATE HARDWARE
- NATA ACCREDITED AND INDEPENDENTLY TESTED TO 25 000 CYCLES (NATA = NATIONAL ASSOCIATION OF TESTING AUTHORITIES AUSTRALIA)

## FINISHES AND FUNCTIONS

- 2205 GRADE
  STAINLESS STEEL
- 3 SURFACE FINISHES
- SIMPLE QUIK-ADJUST RATCHET SYSTEM
- SINGLE ACTION
- SOFT CLOSE
- NON-HOLD OPEN
- SAFETY CAP INCLUDED











# **RETRO FIT**



**REAR VIEW** 





### TO ORDER SPECIFY:

- 155WP POLISHED FINISH
- 155WS SATIN FINISH
- 155WB BLACK FINISH



**INSTALLED SAFETY CAP**