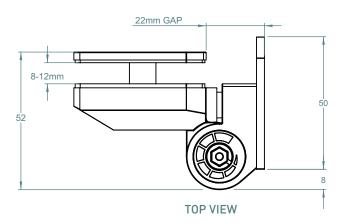

### **RETRO FIT**

# 155 SERIES POOL HINGE GLASS TO WALL/SQUARE POST



### 155 SERIES POOL HINGE

- SELF-CLOSING SAFETY HINGE FOR GLASS POOL FENCING
- TO BE USED WITH CHILD PROOF SAFETY LATCH
- COMPLIES WITH AUSTRALIAN STANDARDS FOR POOL GATE HARDWARE
- NATA ACCREDITED AND INDEPENDENTLY TESTED TO 25 000 CYCLES (NATA = NATIONAL ASSOCIATION OF TESTING AUTHORITIES AUSTRALIA)

## FINISHES AND FUNCTIONS

- 2205 GRADE
  STAINLESS STEEL
- 3 SURFACE FINISHES
- SIMPLE QUIK-ADJUST RATCHET SYSTEM
- SINGLE ACTION
- SOFT CLOSE
- NON-HOLD OPEN
- SAFETY CAP INCLUDED











# **RETRO FIT**



**REAR VIEW** 





### TO ORDER SPECIFY:

- 155WP POLISHED FINISH
- 155WS SATIN FINISH
- 155WB BLACK FINISH



**INSTALLED SAFETY CAP**