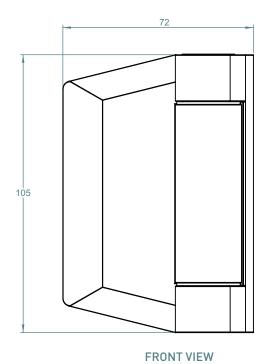

### **RETRO FIT**

# 155 SERIES POOL HINGE GLASS TO WALL/SQUARE POST



### 155 SERIES POOL HINGE

- SELF-CLOSING SAFETY HINGE FOR GLASS POOL FENCING
- TO BE USED WITH CHILD PROOF SAFETY LATCH
- COMPLIES WITH AUSTRALIAN STANDARDS FOR POOL GATE HARDWARE
- NATA ACCREDITED AND INDEPENDENTLY TESTED TO 25 000 CYCLES (NATA = NATIONAL ASSOCIATION OF TESTING AUTHORITIES AUSTRALIA)

## FINISHES AND FUNCTIONS

- 2205 GRADE
  STAINLESS STEEL
- 3 SURFACE FINISHES
- SIMPLE QUIK-ADJUST RATCHET SYSTEM
- SINGLE ACTION
- SOFT CLOSE
- NON-HOLD OPEN
- SAFETY CAP INCLUDED











# **RETRO FIT**



**REAR VIEW** 





### TO ORDER SPECIFY:

- 155WP POLISHED FINISH
- 155WS SATIN FINISH
- 155WB BLACK FINISH



**INSTALLED SAFETY CAP**