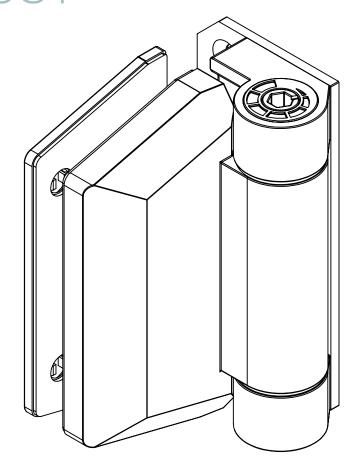

# 155 SERIES POOL HINGE GLASS TO WALL/SQUARE POST

### 155 SERIES POOL HINGE

- SELF-CLOSING SAFETY HINGE FOR GLASS POOL FENCING
- TO BE USED WITH CHILD PROOF SAFETY LATCH
- COMPLIES WITH AUSTRALIAN STANDARDS FOR POOL GATE HARDWARE
- NATA ACCREDITED AND INDEPENDENTLY TESTED TO 25 000 CYCLES (NATA = NATIONAL ASSOCIATION OF TESTING AUTHORITIES AUSTRALIA)

## FINISHES AND FUNCTIONS

- 2205 GRADE
  STAINLESS STEEL
- 3 SURFACE FINISHES
- SIMPLE QUIK-ADJUST RATCHET SYSTEM
- SINGLE ACTION
- SOFT CLOSE
- NON-HOLD OPEN
- SAFETY CAP INCLUDED