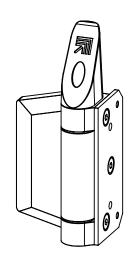

### 155 SERIES POOL HINGE

- SELF-CLOSING SAFETY HINGE FOR GLASS POOL FENCING
- TO BE USED WITH CHILD PROOF SAFETY LATCH
- COMPLIES WITH AUSTRALIAN STANDARDS FOR POOL GATE HARDWARE
- NATA ACCREDITED AND INDEPENDENTLY TESTED TO 25 000 CYCLES (NATA = NATIONAL ASSOCIATION OF TESTING AUTHORITIES AUSTRALIA)

## FINISHES AND FUNCTIONS

- 2205 GRADE
  STAINLESS STEEL
- 3 SURFACE FINISHES
- SIMPLE QUIK-ADJUST RATCHET SYSTEM
- SINGLE ACTION
- SOFT CLOSE
- NON-HOLD OPEN
- SAFETY CAP INCLUDED